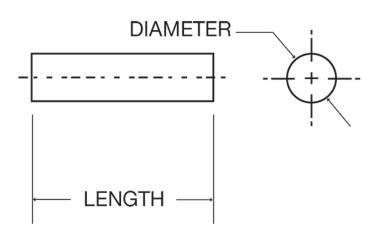

## **Specifications**

| Model            | SP-31                    |
|------------------|--------------------------|
| Outside Diameter | .0926/.0934"             |
| Length           | 1.17/1.33"               |
| Material         | Unpolished/Sapphire Rods |